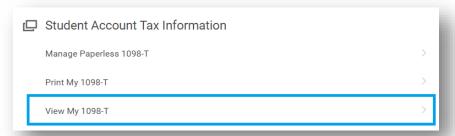

#### STEP 2

Navigate to the Menu and select *Finances* 

## STEP 1

To the bottom right of your Finances Menu, under *Student Account Tax Information*, select *View My 1098-T*.