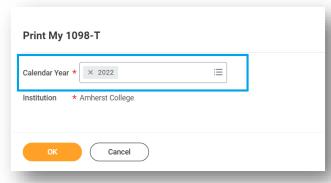

## STEP 2

In the prompt, select the Calendar Year of the Form 1098-T you wish to print. Select OK, then Done.

\*Note: Form 1098-T's for calendar year 2021 and prior are not available in Workday, however, these can still be accessed in AC Data.