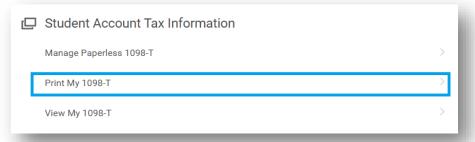

### **TO PRINT:**

### STEP 1

To the bottom right of your Finances Menu, under *Student Account Tax Information*, select *Print My 1098-T.* 