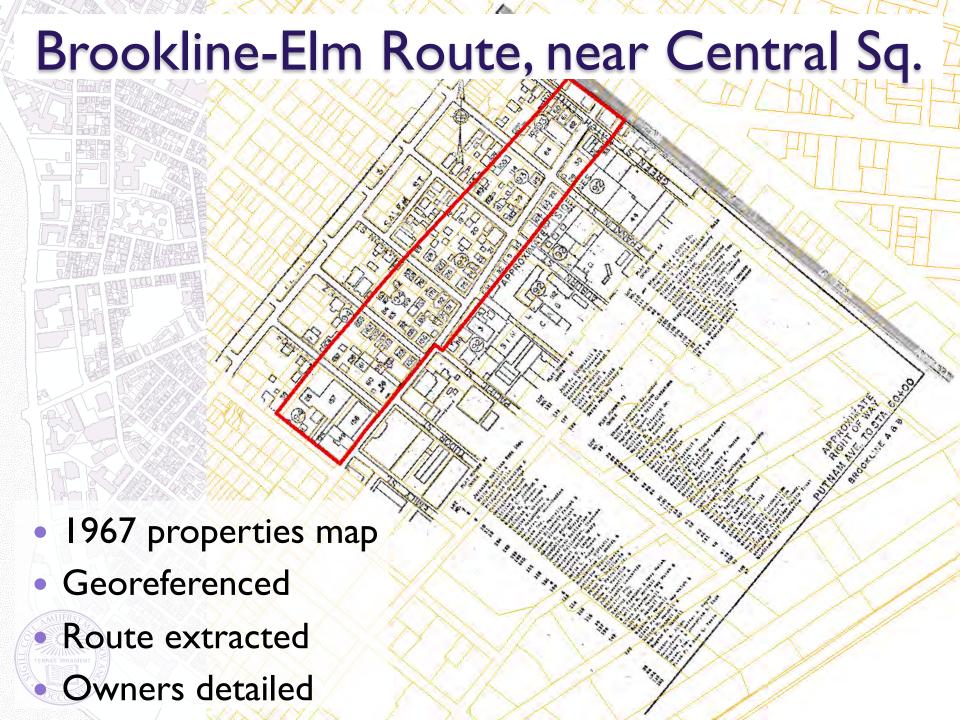

- Three final Inner Belt routes by the mid-1960s
- Brookline-Elm Route would displace > 1200 families,
   ~7000 people (5%), > 100 businesses, and ~3000 jobs

 Fletcher school upgrade delayed by uncertainty

SOMERVILLE

10% - 20% Portland\_Albany\_Route
20% - 40% ----- New York Central Railroad

40% - 60%

> 60%

Cambridge

Fletcher School

Central Square

Technology Square