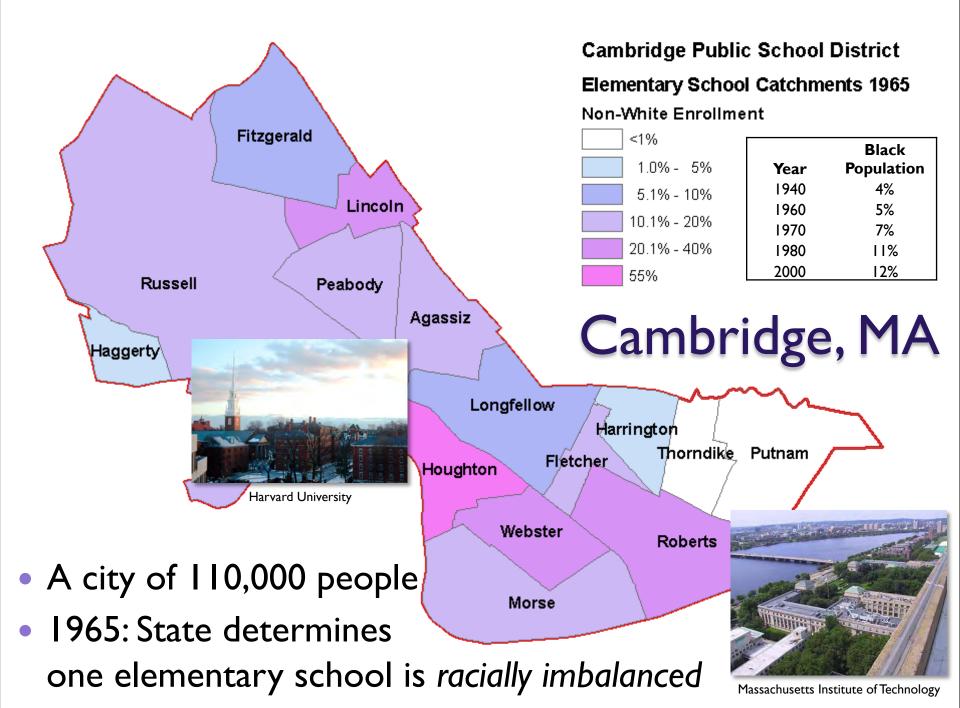

 What was the role of space, race, and class in school assignment decisions? Learning Number Concepts in Grade I

Peabody and Agassiz: Many Harvard-associated families

Academically Talented, Grade 6, Peabody School

 Was Peabody drawn "to exclude an established community of blacks in the Concord Avenue area"?

Russell-Peabody boundary in place since ≤ 1922.