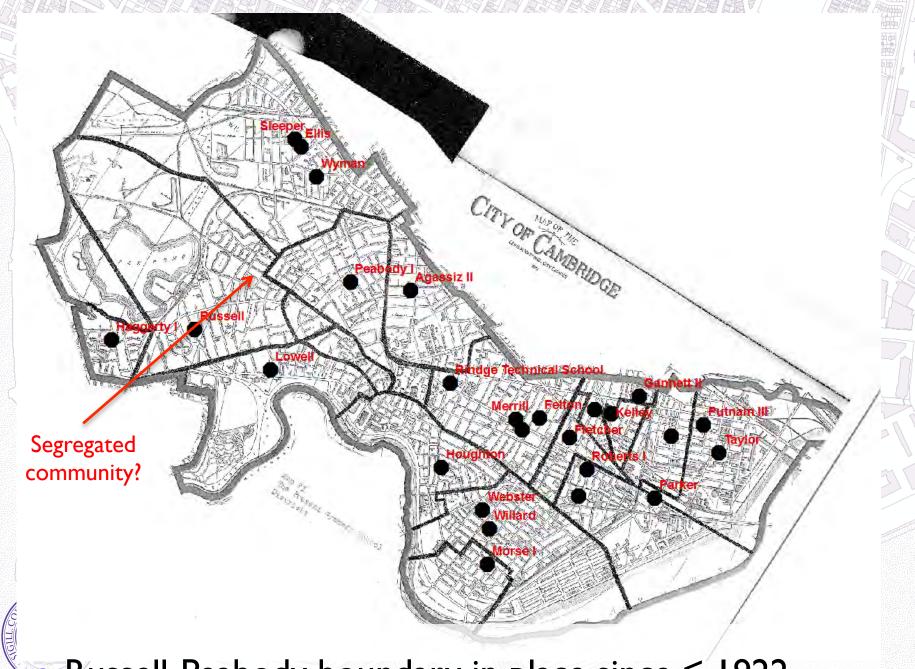

 What was the role of space, race, and class in school assignment decisions? Learning Number Concepts in Grade I

Peabody and Agassiz: Many Harvard-associated families

Academically Talented, Grade 6, Peabody School

 Was Peabody drawn "to exclude an established community of blacks in the Concord Avenue area"?

Russell-Peabody boundary in place since ≤ 1922.