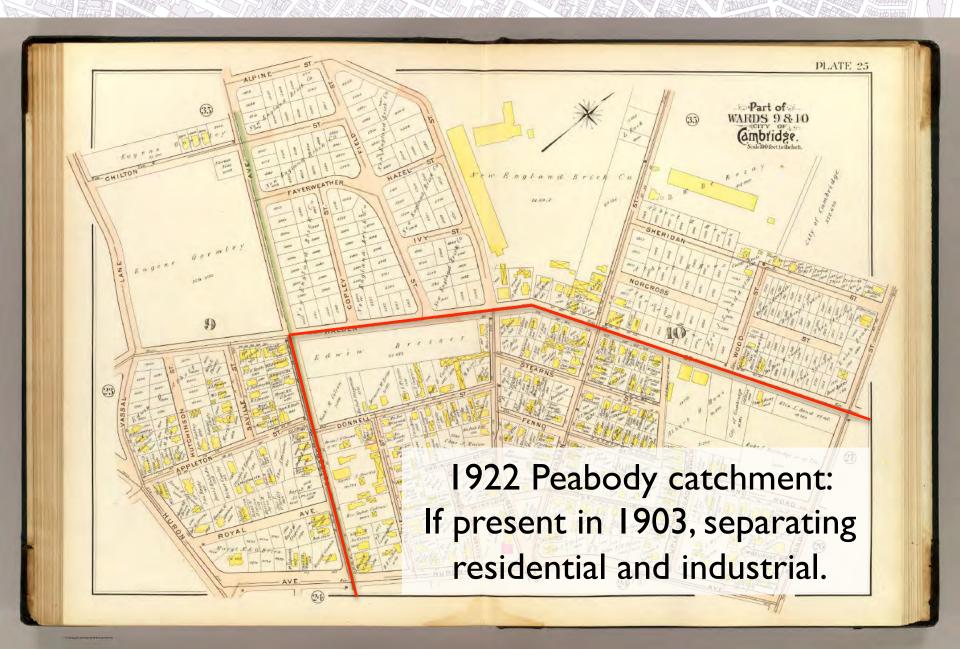

| 2                                                | 106<br>161<br>35<br>5<br>1<br>1<br>1<br>2<br>6<br>2<br>2<br>10 | 249 14 32 13 9 34 21 18 29 19 17 7 34 13 10 16 17 10 | 10500<br>6500<br>8500<br>10000<br>13000<br>12000 | 55.55.55.55.55.55.55.55.55.55.55.55.55. | 7807<br>9820<br>9320<br>9320<br>9320<br>9320<br>9320<br>9421<br>9431<br>9431<br>9431<br>9431<br>9431<br>9431<br>9431<br>943 | 540-110999905 0444864 0966 935824             | 44.2.2.8.3.8.8.7.7 0.6.8.1.7.5 1.8.0.7.3.4<br>44.5.4.5.4.5.4.5.4.5.4.4.4.4.4.4.4.4. | 90 4 17 8 16 21 2 2 2 6 6 1          | 105 4 43 6 253 18575 327 173127           |



 Was Peabody drawn "to exclude an established community of blacks in the Concord Avenue area"?



Russell-Peabody boundary in place since ≤ 1922.

## 1903: Modest Homes for Brickmakers?



# Assessing the Impact of the Inner Belt: MIT, Highways, and Housing in Cambridge, Massachusetts

- Hilary Moss, Yinan Zhang '12, and Andy Anderson
- Journal of Urban History
   November 2014
   vol. 40 no. 6 1054-1078
- From the 1950s to the early 1970s, eastern Cambridge was threatened by a bisecting highway...what role did MIT play in its route?





- Three final Inner Belt routes by the mid-1960s
- Brookline-Elm Route would displace > 1200 families,
   ~7000 people (5%), > 100 businesses, and ~3000 jobs



 Fletcher school upgrade delayed by uncertainty

SOMERVILLE



10% - 20% Portland\_Albany\_Route
20% - 40% ----- New York Central Railroad

40% - 60%

> 60%



Cambridge

Fletcher School

Central Square

Technology Square

Massachusetts Institute of Technology



Fletcher School,