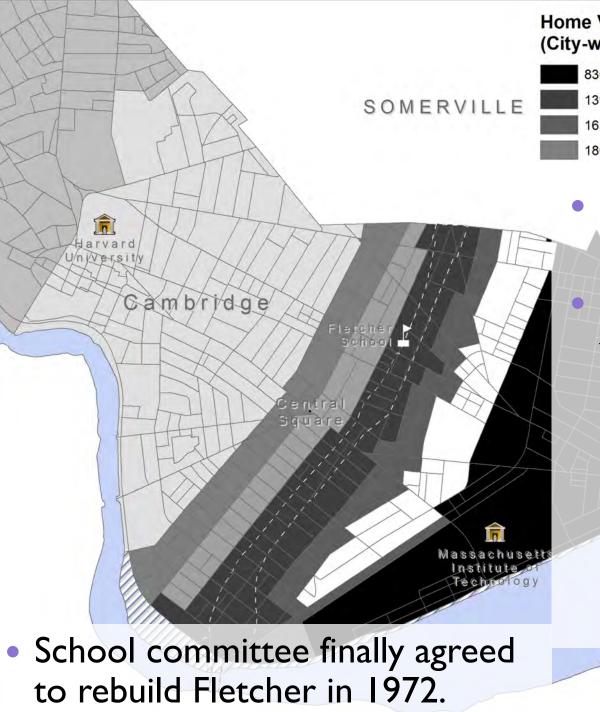

- Three final Inner Belt routes by the mid-1960s
- Brookline-Elm Route would displace > 1200 families,
   ~7000 people (5%), > 100 businesses, and ~3000 jobs

 Fletcher school upgrade delayed by uncertainty

SOMERVILLE

10% - 20% Portland\_Albany\_Route
20% - 40% ----- New York Central Railroad

40% - 60%

> 60%

Cambridge

Fletcher School

Central Square

Technology Square