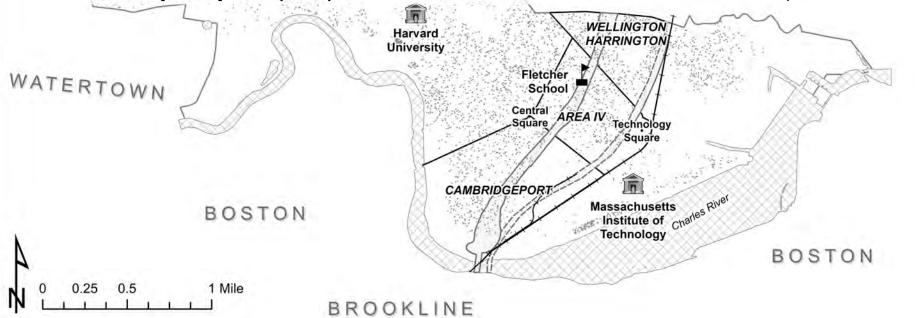

- Three final Inner Belt routes by the mid-1960s
- Brookline-Elm Route would displace > 1200 families,
   ~7000 people (5%), > 100 businesses, and ~3000 jobs

 Fletcher school upgrade delayed by uncertainty

SOMERVILLE

10% - 20% Portland\_Albany\_Route
20% - 40% ----- New York Central Railroad

40% - 60%

> 60%

Cambridge

Fletcher School

Central Square

Technology Square