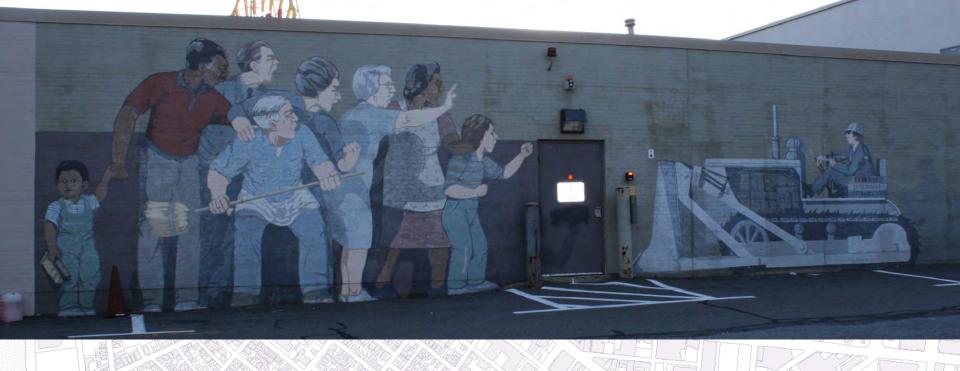

- Three final Inner Belt routes by the mid-1960s
- Brookline-Elm Route would displace > 1200 families,
   ~7000 people (5%), > 100 businesses, and ~3000 jobs

 Fletcher school upgrade delayed by uncertainty