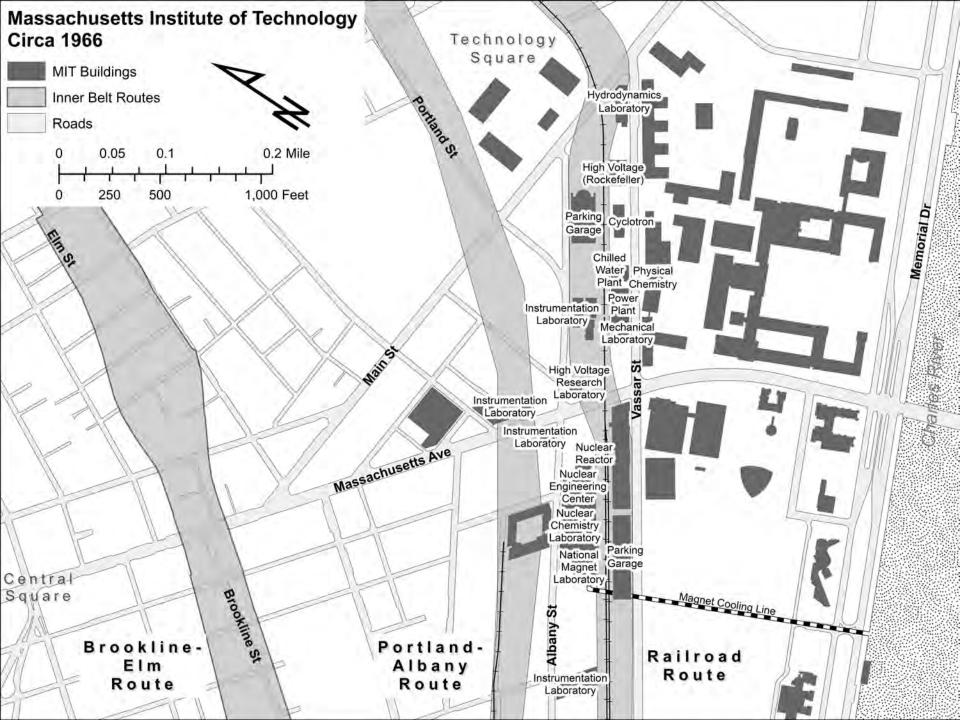

# Assessing the Impact of the Inner Belt: MIT, Highways, and Housing in Cambridge, Massachusetts

- Hilary Moss, Yinan Zhang '12, and Andy Anderson
- Journal of Urban History
   November 2014
   vol. 40 no. 6 1054-1078
- From the 1950s to the early 1970s, eastern Cambridge was threatened by a bisecting highway...what role did MIT play in its route?

- Three final Inner Belt routes by the mid-1960s
- Brookline-Elm Route would displace > 1200 families,
   ~7000 people (5%), > 100 businesses, and ~3000 jobs

 Fletcher school upgrade delayed by uncertainty

SOMERVILLE

10% - 20% Portland\_Albany\_Route
20% - 40% ----- New York Central Railroad

40% - 60%

> 60%

Cambridge

Fletcher School

Central Square

Technology Square