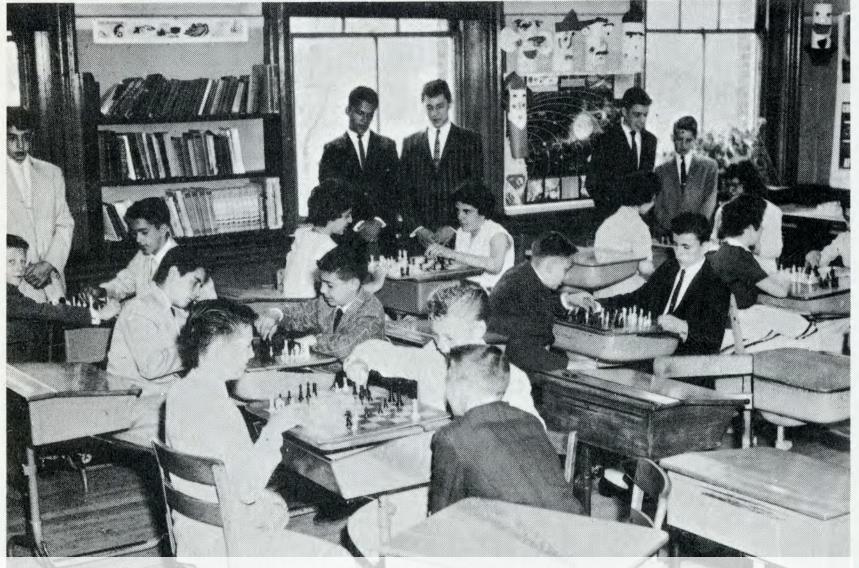

 What was the role of space, race, and class in school assignment decisions? Learning Number Concepts in Grade I

Peabody and Agassiz: Many Harvard-associated families

Academically Talented, Grade 6, Peabody School

# AT Classes & School Facilities

| School     | AT<br>Students<br>(1967) | Condition of School Facilities (1967)                                                                                                                                                                          | Year Opened<br>or Expanded |
|------------|--------------------------|----------------------------------------------------------------------------------------------------------------------------------------------------------------------------------------------------------------|----------------------------|
| Agassiz    | 58%                      | School freshly painted; rooms light and cheerful. Very pleasant school atmosphere.                                                                                                                             | 1915                       |
| Peabody    | 45%                      | New, very beautiful building, Library, science room, boys' and girls' gymnasiums, showers, locker rooms, cafeteria, audiovisual room. Auditorium. Heath and dental suites.                                     | 1960                       |
| Haggerty   | 24%                      | Assembly hall, but no gym. Very well kept.                                                                                                                                                                     | 1914                       |
| Russell    | 13%                      | Assembly hall and gymnasium combined. Home economics and woodworking facilities.                                                                                                                               | 1897, 1924                 |
| Longfellow | 12%                      | Light, cheerful classrooms. Assembly Hall converts into gymnasium. Library being set up. Newly installed science room.                                                                                         | 1931                       |
| Fitzgerald | 10%                      | Attractive building with all facilities such as gymnasiums, cafeteria, home economics and woodworking facilities.                                                                                              | 1957                       |
| Thorndike  | 10%                      | Combination assembly hall and gym. Home economics and woodworking facilities. Though building is fairly old, atmosphere of school is cheerful                                                                  | 1911                       |
| Morse      | 9%                       | New and very beautiful school. Bright rooms. Ceramic murals. Gymnasiums for boys and girls, cafeteria, excellent facilities for woodworking, sewing and cooking classes. Auditorium; health and dental suites. | 1955                       |
| Harrington | 7%                       | New, very attractive, and with all facilities, such as gymnasiums, auditorium, and science room.                                                                                                               | 1959                       |
| Fletcher   | 5%                       | Assembly hall. No gym, library, or science room. No home economics or woodworking facilities.                                                                                                                  | 1903                       |
| Webster    | 5%                       | Assembly hall; no gym, library, or science room.                                                                                                                                                               | 1852, 1885,<br>1909, 1929  |
| Putnam     | 4%                       | Over 100 years old. Lacks all special facilities.                                                                                                                                                              | 1887                       |
| Roberts    | 4%                       | Combination of assembly hall and gym.                                                                                                                                                                          | 1929                       |
| Houghton   | 4%                       | Assembly hall. No gym (physical education held in large room).                                                                                                                                                 | 1904, 1923                 |