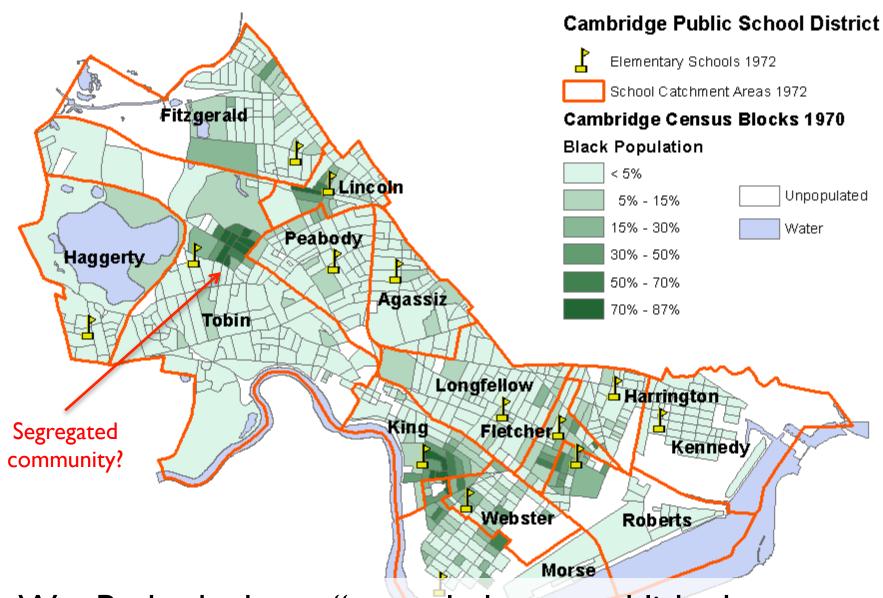

### Archival Find: Block-level Census Data

4

### City Block Characteristics

 Was Peabody drawn "to exclude an established community of blacks in the Concord Avenue area"?

Russell-Peabody boundary in place since ≤ 1922.