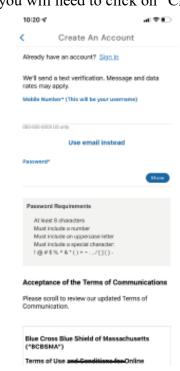

3. Once the app is downloaded you will need to click on "Create An Account"

4. Once registered on the MyBlue app, sign in with the new credentials. On the Home page, click on the Menu icon in the top right-hand corner, select My Plan & Claims.