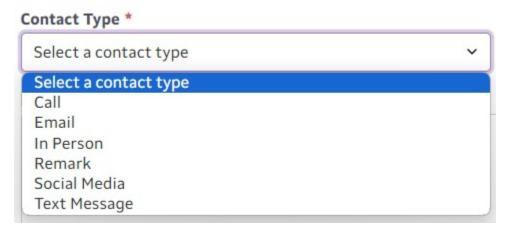

Use the dropdown to select the most appropriate contact type:

**Team:** View the members of your Amherst Fund agent team and check their progress to goals. Click the "Email Team" button in the top right corner to send an email to the whole team.