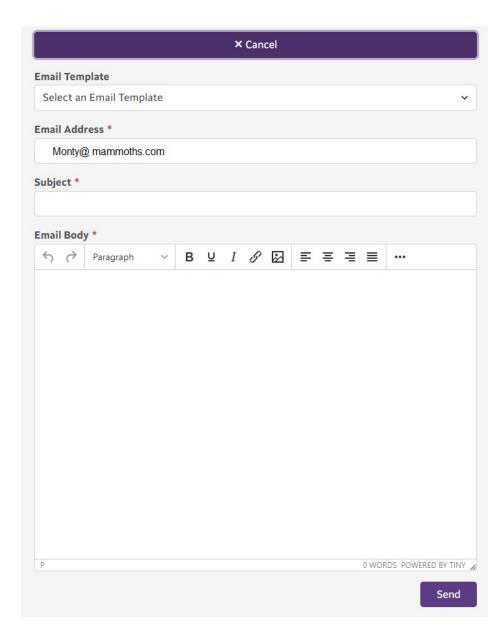

**Create Email:** You may send an email to an assigned classmate while viewing their profile card. Click the "+Create Email" button and select an email template from the dropdown or write your own—you can edit the text either way! It will autofill with the preferred email address, and you can adjust that, too, if necessary. Add a subject line (email templates automatically add one for you), check your spelling/grammar, and hit send. A record of your email will then appear in the contacts section of that classmate's profile card.

You may add text formatting, hyperlinks, and photos as you see fit to help make your email messages more compelling.

**Create Contact:** You may also create a contact note for an assigned classmate while viewing their profile card. You might use this option when you've had a phone conversation, text exchange, in-person chat, Zoom call, or other kind of connection that happened outside the portal. Please enter any relevant notes (or copy and paste in text from another location) into the notes box and click "save." A record of your contact will then appear in the contacts section of that classmate's profile card. Amherst Fund staff also have access to classmate contacts in the portal.