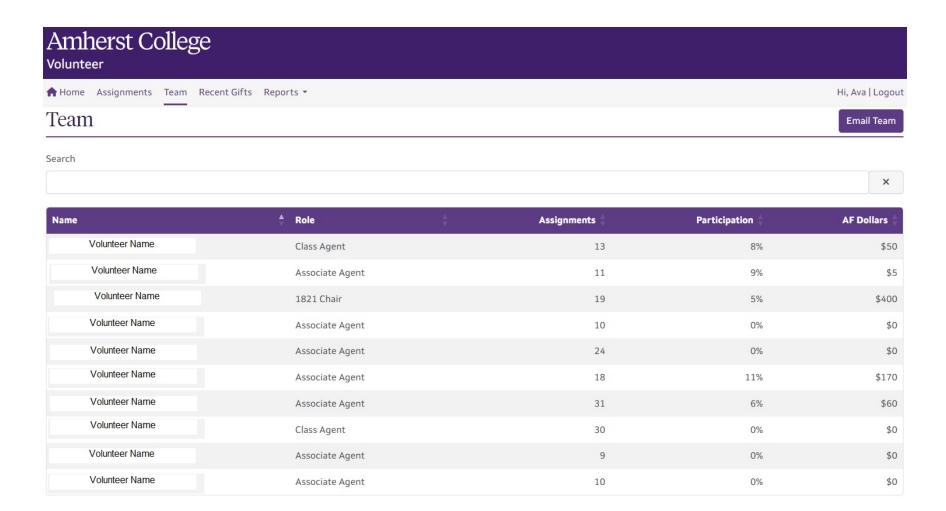

Use the dropdown to select the most appropriate contact type:

**Team:** View the members of your Amherst Fund agent team and check their progress to goals. Click the "Email Team" button in the top right corner to send an email to the whole team.