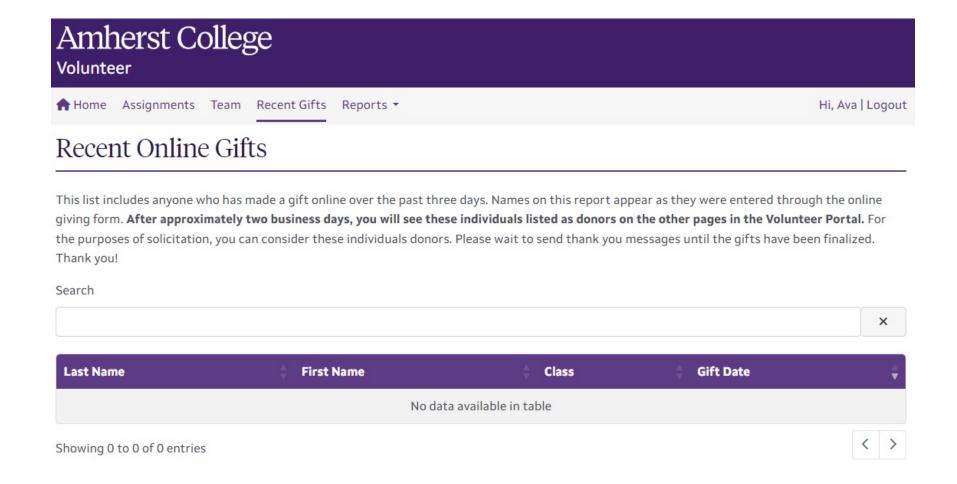

**Recent Gifts:** Online gifts will show here until they are officially entered in the system. Please note that you will only be able to see gifts from your own class year, when made with a credit card via the online giving form where the donor includes their class year.