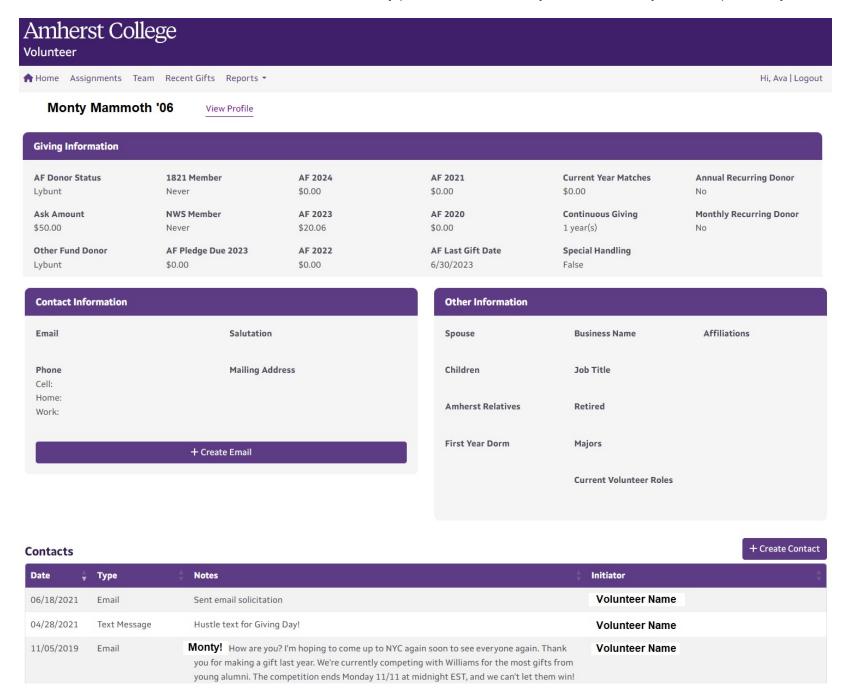

**Profile Card:** View detailed information for an assigned classmate. You'll see five years of AF giving and additional notes about giving history, as applicable. The portal will show you preferred contact information, affinities and activities (if we have them), and other helpful details about each classmate. Click "View Profile" to view their alumni directory profile. At the bottom you'll also see any contacts previously recorded via the portal.

**Create Email:** You may send an email to an assigned classmate while viewing their profile card. Click the "+Create Email" button and select an email template from the dropdown or write your own—you can edit the text either way! It will autofill with the preferred email address, and you can adjust that, too, if necessary. Add a subject line (email templates automatically add one for you), check your spelling/grammar, and hit send. A record of your email will then appear in the contacts section of that classmate's profile card.