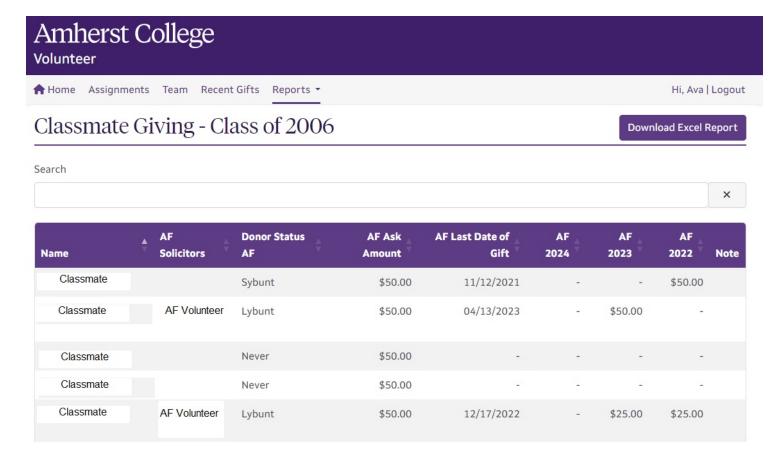

**Reports:** Use the search bar to find classmates and view basic information in the browser window. Download the reports to view additional information.

Classmate Giving Report: View basic demographic and giving information for active and solicitable classmates.