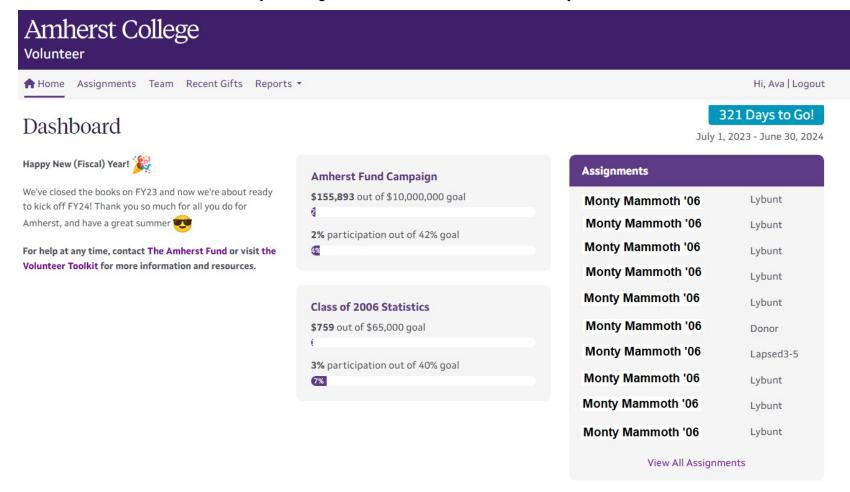

**Dashboard:** Once you're logged in, you'll see your personalized dashboard with an announcement from AF staff (and relevant appeal info), AF and Class statistics, and a brief overview of your assignment list. We've also added a fiscal year countdown with dates for the current fiscal year.