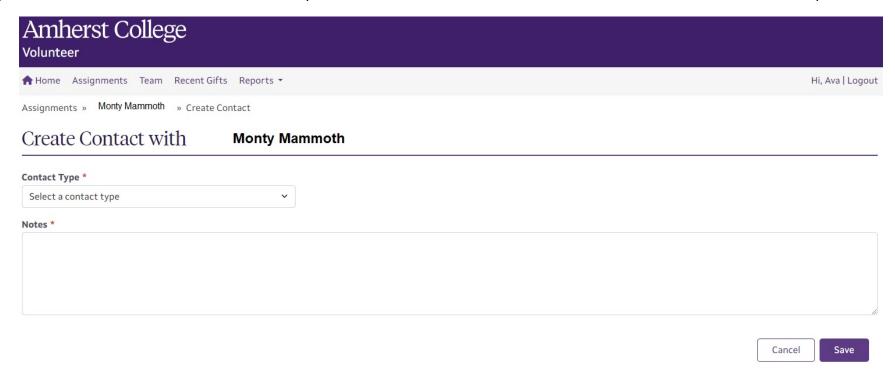

You may add text formatting, hyperlinks, and photos as you see fit to help make your email messages more compelling.

**Create Contact:** You may also create a contact note for an assigned classmate while viewing their profile card. You might use this option when you've had a phone conversation, text exchange, in-person chat, Zoom call, or other kind of connection that happened outside the portal. Please enter any relevant notes (or copy and paste in text from another location) into the notes box and click "save." A record of your contact will then appear in the contacts section of that classmate's profile card. Amherst Fund staff also have access to classmate contacts in the portal.