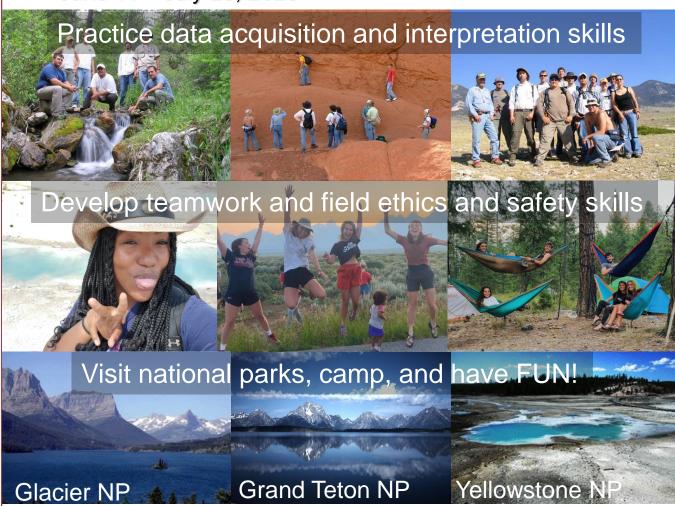

## Southern Illinois University

The **School of Earth Systems and Sustainability** at SIU offers a 6-week summer field geology course conducted in the mountains and basins of Montana and Wyoming. This course provides a unique opportunity to acquire a strong training in geology field methods.